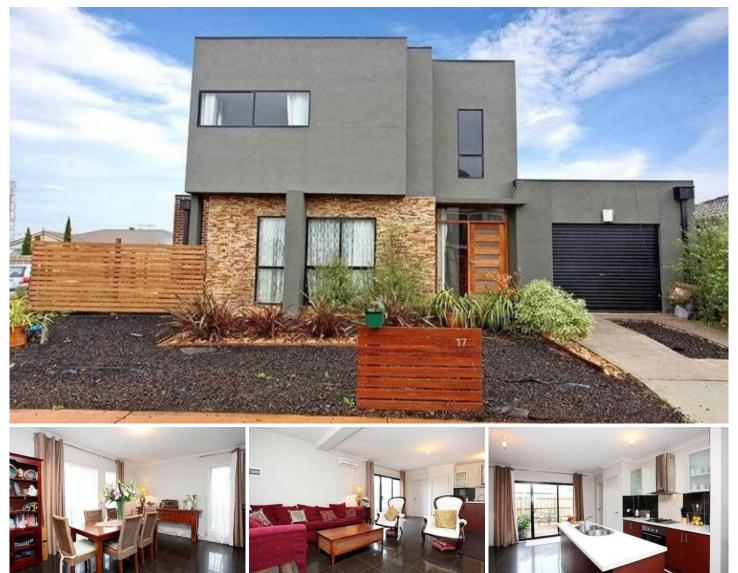

## 1/17 Odessa Court WERRIBEE VIC

Situated 400m (approx.) to Thomas Chirnside Primary School, 850m (approx.) to Eagle Stadium, 2.9km (approx.) to Werribee Train Station and within walking distance to public transport and local parks. This townhouse is a must see!

**Property Features:** 

Three tidy bedrooms fitted with built in robes

Two-way bathroom along with large open-plan tiled kitchen, dining & living

Separate laundry with rear access to covered pergola & low maintenance grounds/gardens

Single lock up garage w/ internal access to laundry

Extra Features; Decked with modern interior in addition to a stylish design, along with quality stainless steel appliances,