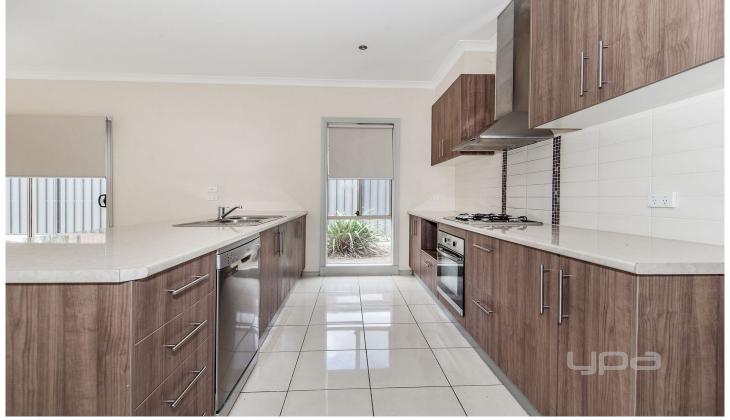

## **Property Features:**

Four bedrooms fitted with built in robes, master inclusive of private en suite

Open plan, light-filled kitchen, meals and family living zone Separate lounge w/ near-new floating floorboards

Main central bathroom, separate toilet and laundry w/ rear access

Double lock up garage w/ external and internal access

Extra Features: Stainless steel appliances, dishwasher, abundance of cupboard & bench space, quality window finishings, ducted heating, split system cooling and low