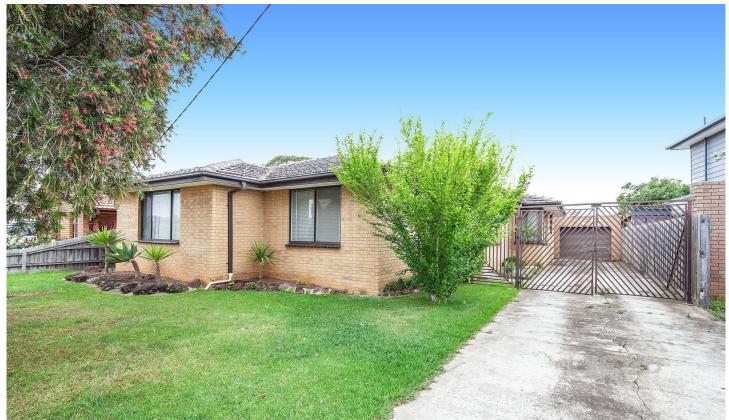

## 27 Marlborough Crescent HOPPERS CROSSING VIC

Only a stones throw away from schools, shopping and Hoppers Crossing train station is this beautifully established property.

Property features include:
Four good size bedrooms, three with built in robes
Open plan living and dining
Separate kitchen with plenty of storage and bench space
Central main bathroom with separate toilet
Pergola and double garage

Extra features: ducted heating, ceiling fan, approximately 537m2 land, timber floors, internal laundry, great sized yard and much more.

Proximity to Approx. 850m to Warringa Park School

4 🗀 1 📛 2 🖨

View: https://www.ypa.com.au/7362831