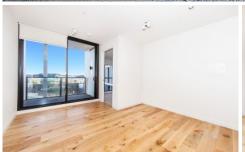

## **Property Features:**

Good sized bedroom with mirrored build in robe Open plan kitchen, meals and living area Kitchen with plenty of bench and cupboard space Central bathroom and European laundry Balcony overlooking community garden and BBQ area

Extra Features: Floorboards, split system heating and cooling, feature lighting, dishwasher, gas stove top cooking, secured off street parking and much more. (PHOTO ID REQUIRED AT OPEN FOR INSPECTION)