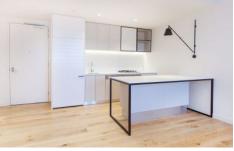

## **Property Features:**

Good sized bedroom with mirrored build in robe Open plan kitchen, meals and living area Kitchen with plenty of bench and cupboard space Central bathroom and European laundry Balcony overlooking community garden and BBQ area

Extra Features: Floorboards, split system heating and cooling, feature lighting, dishwasher, gas stove top cooking, secured off street parking and much more. (PHOTO ID REQUIRED AT OPEN FOR INSPECTION)