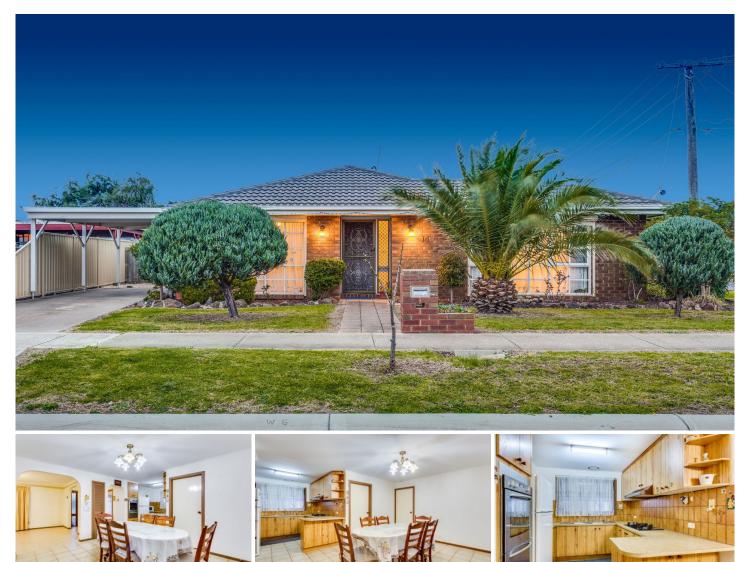

## 14 Julier Crescent HOPPERS CROSSING VIC

Located in the ever-so-popular Mossfiel Estate, this tidy home has everything a growing and/or established family could need. Conveniently located within walking distance to Hoppers Crossing Secondary College, Pacific Werribee along with Hoppers Crossing train station/public transport network.

## **Property Features:**

Boasting three bedrooms with built in robes Large formal lounge equipped with cosy fireplace Central family living zone, adjacent to kitchen & meals

arrangement
Central bathroom w/ separate toilet & laundry

Single lock up garage, along with a massive outdoor entertaining area w/ covered pergola overlooking landscaped gardens