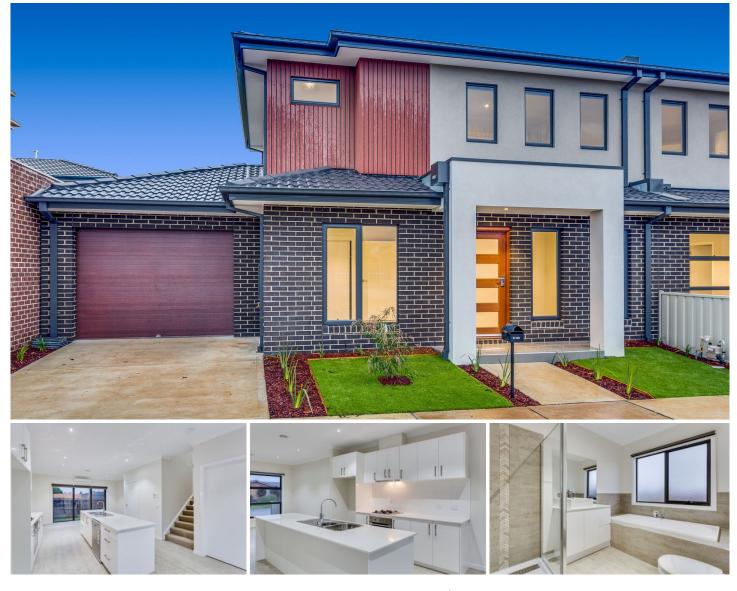

## 3/63 Meek Street WERRIBEE VIC

This contemporary two-storey townhouse has all the perks needed to live comfortably, yet also in style! Located in the heart of Werribee, approximately 1km to the Werribee CBD & Train Station, along with all amenities such as local shops, parks, primary/secondary schools and the public transport network.

## **Property Features:**

Three great sized bedrooms - Master inclusive of walk in robe & en suite, remaining tailored with double built in robes

Hostess kitchen with the luxury of stainless-steel appliances, overlooking meals & family living zone

Central bathroom upstairs, in conjunction with powder room & internal laundry downstairs

Single lock up garage on remote, offering access to easy-to-maintain backyard