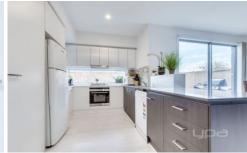

## **Property Features:**

Three-bedroom floorplan paired with tweo spacious walk-in robes

Two character-filled en suites with extended showers, in conjunction with a main stylish bathroom fitted with bathtub European laundry, alongside separate powder room Light-filled kitchen & dining, overlooking formal lounge