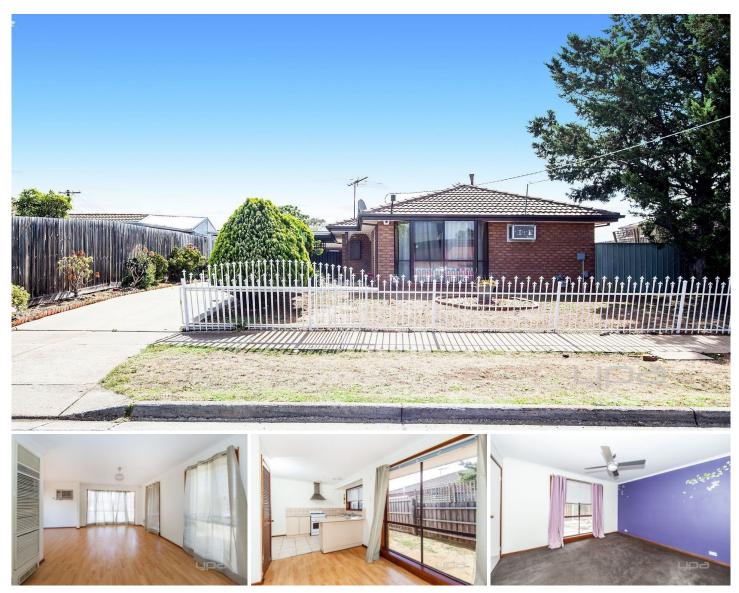

## 2 Westbourne Drive WYNDHAM VALE VIC

Conveniently located across the road from Iramoo Primary School is the perfect home for any new family.

## Property Features:

Three well sized bedrooms, two available with built in robes

Kitchen overlooking meals area

L shaped living / dining areas with heating and cooling units

Central main bathroom with separate toilet Double carport parking

Extra Features: Large grassed backyard, garden shed, gas stove top cooking, front security door, separate laundry.

(PHOTO ID REQUIRED AT OPEN FOR INSPECTION)

3 📭 1 🖺 2 🗬

View: https://www.ypa.com.au/7362840