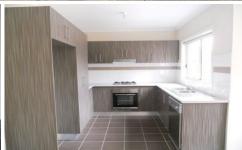

Property features include:
Ducted heating
Split System air conditioning
Practical kitchen with stainless steel appliances
Low maintenance gardens
Single remote garage

Extra features: dishwasher, master with walk in robe, BIRs in secondary bedrooms, central bathroom (PHOTO ID REQUIRED AT OPEN FOR INSPECTION)