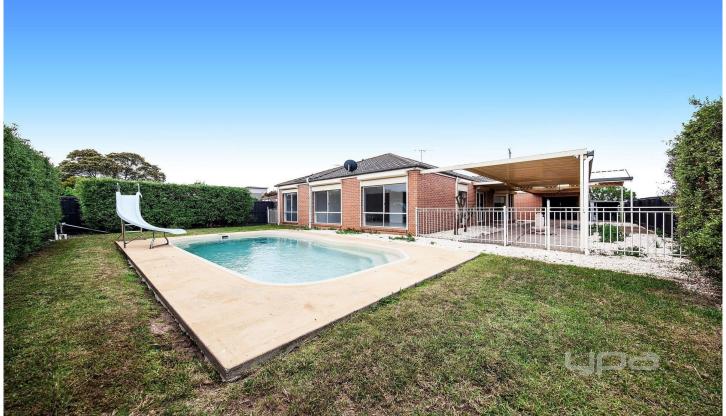

## 220 Wattle Avenue WERRIBEE VIC

Just in time for summer, this home has everything you could want and more. Located on the very popular south side of werribee on the end of wattle avenue. You will be close to all of what werribee has to offer and along with quick freeway access.

Property features include:

Four good sized bedrooms, Master with walk in robe and huge en-suite

Large family room upon entry of the home Open plan kitchen, dining and living room

Additional rumpus/ games room which overlooks the swimming pool

Central family bathroom with separate toilet and laundry Double garage and undercover entertaining area

Extra features: Ducted heating and cooling, stainless steel

4 2 2 2

View: https://www.ypa.com.au/7362845