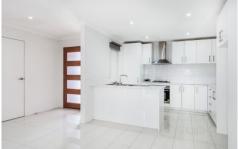

Property features include:

Two generous sized bedrooms both with built in robes Centrally located bathroom & separate toilet Open-plan lounge room, adjoining with kitchen/meals Spacious fitted laundry with rear access Single lock up garage

Property upgrades include; split system heating/cooling, gas stove top cooking, dishwasher, low maintenance backyard, garden shed and much more.

2 📭 1 🖺 1 🗬

View: https://www.ypa.com.au/7362846

Ali Dowling 0450 778 972