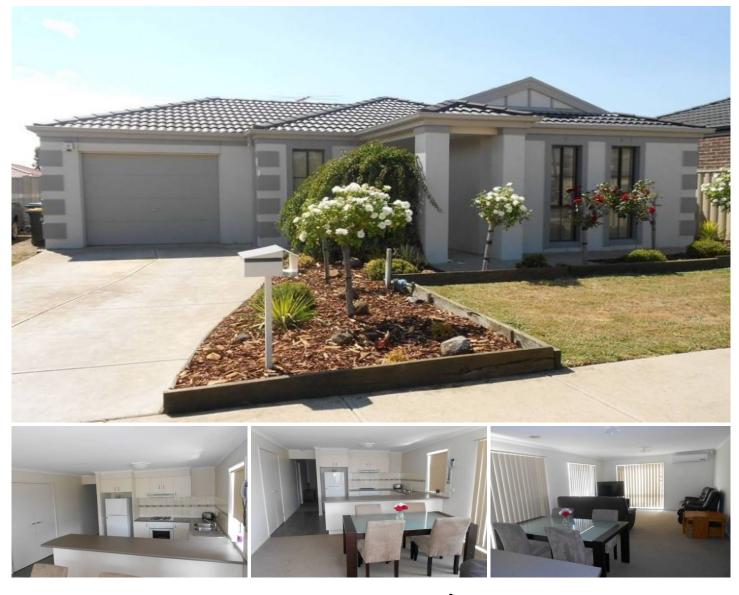

## 4 Nautilus Close WYNDHAM VALE VIC

Set close to Presidents Park in Wyndham Vale, this young residence is feature packed and will be ready mid-February for you to enjoy. Comprising three fitted bedrooms, master with ensuite and walk in robes, separate formal lounge, open plan kitchen with adjoining meals and second living room. Also features ducted gas heating, split system reverse cycle air conditioning and alarm system. With plenty of off street parking there is also a single garage with rear access and ample back yard for the kids to explore. ( PHOTO ID REQUIRED AT OPEN FOR INSPECTION)