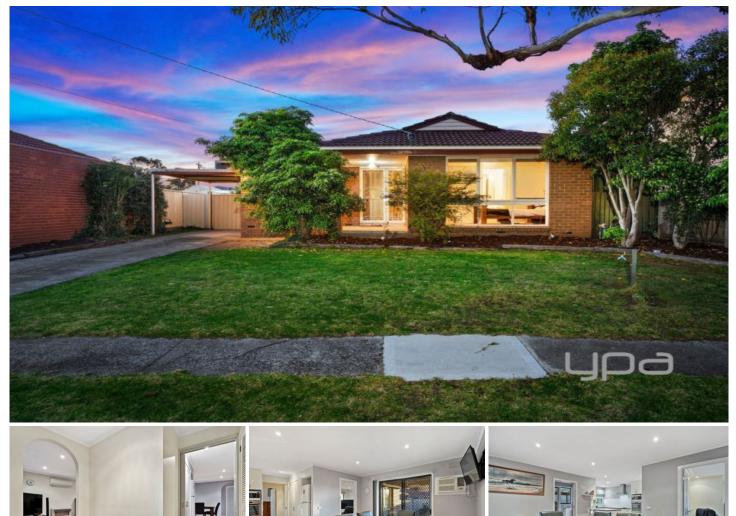

## 46 Pannam Drive HOPPERS CROSSING VIC

Located in a brilliant Hoppers Crossing position this extremely well looked after and loved home is sure to impress. Location being ever so central you are only 550m (approx.) to Hoppers Crossing Secondary College, 500m (approx.) to Hoppers Crossing Sports Club & Goodlife Health Club, 2.9km (approx.) to Pacific Werribee, 2.2km (approx.) to Hoppers Crossing Train Station and within walking distance to parks, bus stops & local shops.

## Property features include:

Three spacious bedrooms with built in robes, Master with en-suite

Spacious lounge upon entry

Kitchen & Meals area with quality stainless steel appliances including dishwasher

Central renovated bathroom with floor to ceiling tiles Single carport with drive through access

Ali Dowling 0450 778 972