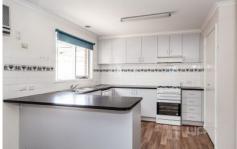

## **Property Features:**

Three generous sized bedrooms, master with access to two-way bathroom
Open plan kitchen, meals & living area
Double garage with internal access
Pergola area for year round entertaining
Split system heating & cooling

Extra Features: Garden shed, enclosed front gardens, side gate access to backyard, gas cooktop.

(PHOTO ID REQUIRED AT OPEN FOR INSPECTION)