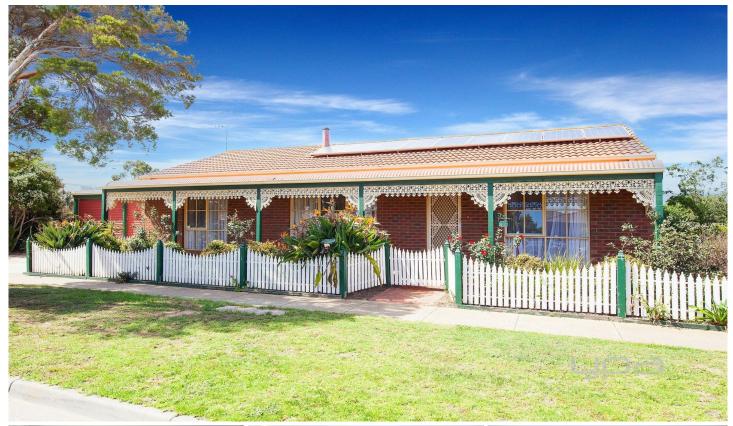

## 1 Pleone Court WERRIBEE VIC

This lovely corner home is perfect for the family. Located close to public transport, primary schools, parks & walking tracks this home wont disappoint.

## **Property Features:**

Three generous sized bedrooms, master with access to two-way bathroom
Open plan kitchen, meals & living area
Double garage with internal access
Pergola area for year round entertaining
Split system heating & cooling

Extra Features: Garden shed, enclosed front gardens, side gate access to backyard, gas cooktop.

(PHOTO ID REQUIRED AT OPEN FOR INSPECTION)