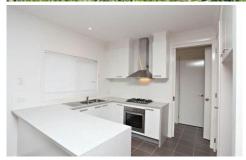

## Property features include:

Three spacious bedrooms, master with en-suite and walk in robe

Modern kitchen adjoining to open meals and family room Central main bathroom and separate laundry Double remote garage with internal access Great size grassed backyard

Extra features: ducted heating, 2x split-system cooling units, down lights, stainless steel appliances, garden shed,

3 2 2 2

View: https://www.ypa.com.au/7362854

Ali Dowling 0450 778 972