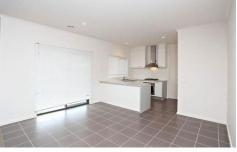

## Property features include:

Three spacious bedrooms, master with en-suite and walk in robe

Modern kitchen adjoining to open meals and family room Central main bathroom and separate laundry Double remote garage with internal access Great size grassed backyard

Extra features: ducted heating, 2x split-system cooling units, down lights, stainless steel appliances, garden shed,

3 2 2 2

View: https://www.ypa.com.au/7362854

Ali Dowling 0450 778 972