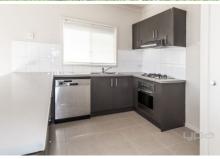

Property features include:

Three good sized bedrooms with built in robes
Open plan kitchen/dining/lounge
Central main bathroom with separate toilet and European
laundry
Low maintenance yards
Single garage on remote

Extra features: Ducted heating, dishwasher, stainless steel

3 📭 1 🖺 1 🗬

View: https://www.ypa.com.au/7362860

Ali Dowling 0450 778 972