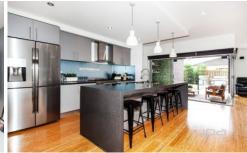

## Property features include:

Four bedrooms, main bedroom with double door entry, stylish en-suite bathroom with toilet door and huge walk in robe

Childrens retreat between the three remaining bedrooms
Light filled open informal living incorporating central kitchen