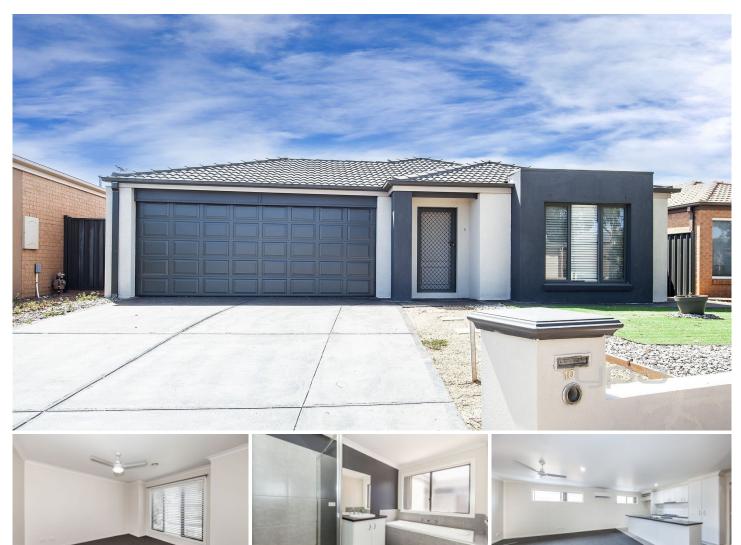

## 10 Yandee Court TRUGANINA VIC

This eye catching home combines a contemporary design with quality finishes to create a residence of sophistication. This quality built modern abode is situated in quiet location of Truganina's premier pocket & close to all amenities.

## Property features include:

Four Bedrooms, master with en-suite and walk in robe Open plan kitchen adjoining family meals Kitchen with ample storage Central main bathroom and separate Laundry Double lock up garage with internal and rear door access

Extra features: alfresco, gas stove top cooking, split system, dishwasher, ducted heating, low maintenance front and backyard, ceiling fan and much more. (PHOTO ID REQUIRED AT OPEN FOR INSPECTION)

4 2 2 2