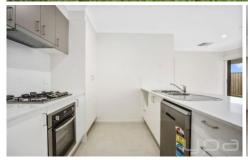

Property features include:

Three good size bedrooms, Master with walk in robe and en-suite

Big living/family area at the back adjoined to kitchen Modern kitchen with ample cupboard space Central bathroom and separate laundry Huge alfresco for outdoor entertainment

Extra feature: stainless steel appliances, dishwasher, low maintenance front and back yard, ducted heating and

3 2 2 2

View: https://www.ypa.com.au/7362867

Ali Dowling 0450 778 972