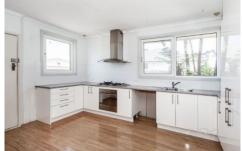

Renovated kitchen, fitting with modern cooking appliances Spacious formal lounge room, alongside separate dining zone

Central bathroom, in addition to a double lock up garage with laundry facilities

Extra Features; Split system heating & cooling, beautiful polished floorboards, low maintenance grounds & gardens, along with a garden shed.