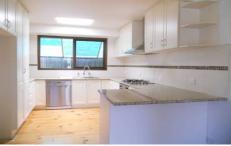

## 12 Lentara Crescent WYNDHAM VALE VIC

Nestled away behind high fences is this gorgeous family home. Comprising of a large formal lounge with high ceilings, stunning renovated kitchen with ample cupboard space which overlooks the light filled meals area, three bedrooms with built in robes and a central family bathroom. Extras include stainless steel appliances, dishwasher, gas wall heater, split system cooling unit, beautiful gardens and garden shed. The moment you turn the key to this house you will feel at home, and with schools and shops within close proximity this fantastic property ticks all of the boxes.