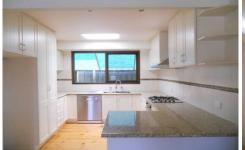

## 12 Lentara Crescent WYNDHAM VALE VIC

Nestled away behind high fences is this gorgeous family home. Comprising of a large formal lounge with high ceilings, stunning renovated kitchen with ample cupboard space which overlooks the light filled meals area, three bedrooms with built in robes and a central family bathroom. Extras include stainless steel appliances, dishwasher, gas wall heater, split system cooling unit, beautiful gardens and garden shed. The moment you turn the key to this house you will feel at home, and with schools and shops within close proximity this fantastic property ticks all of the boxes.