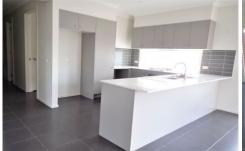

Property Features:

Three-bedroom floorplan - Two fitted with built in robes, master inclusive of walk in robe & en suite

Central designer kitchen, furnished w/ stainless steel appliances; Overlooking adjoining meals/family living