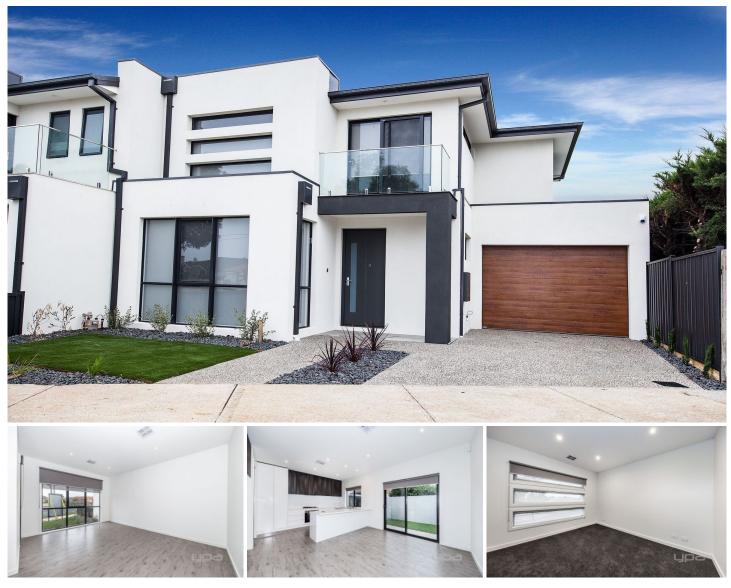

2/23 Edwards Road WERRIBEE VIC

Situated in the highly sought after "south side" of werribee is this brand new townhouse. Offering close proximity to several schools, public transport, access to Princes highway, Werribee's CBD, tourism precinct and much more

Property features include:

Upon entry you are greeted by the living Large hostess kitchen offering an abundance of bench and cupboard space

Three bedrooms all with mirrored built in robes

Two-way central main bathroom and additional two separate toilets

Single garage on remote

Extra features: alarm system, gas stove top cooking, dishwasher, balcony, low maintenance gardens, ducted