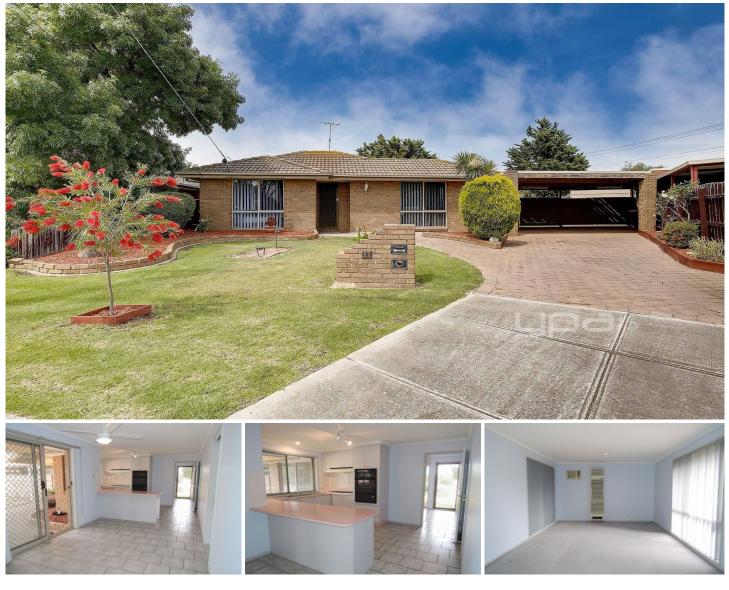

## 11 Jabiru Court WERRIBEE VIC

You will be impressed by the features of this immaculate three-bedroom home. Situated in a highly sought-after location within easy reach to popular schools and Werribee Pacific Shopping Centre, this great home will have your family on the move.

**Property Features:** 

Built in robes and ceiling fans in all three bedrooms Two-way bathroom Separate living area upon entry Combined kitchen and dining area Large outdoor entertaining area

Extra Features: Double carport, garden shed, gas heating, air-conditioning, gas cooking, ample cupboards, spacious back yard and much more.