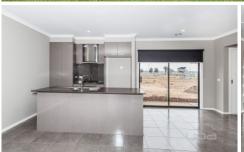

Property features include:

Three bedrooms, Master bedroom with En-suite Open plan Kitchen, meals and family living area Central main bathroom and separate laundry Double car garage

Extra features: Stainless Steel appliances, ducted Heating, split system cooling, tiled living zones, carpeted bedrooms, internal access from garage, low maintenance gardens, all bedrooms with build in robes, additional storage cupboards and much more