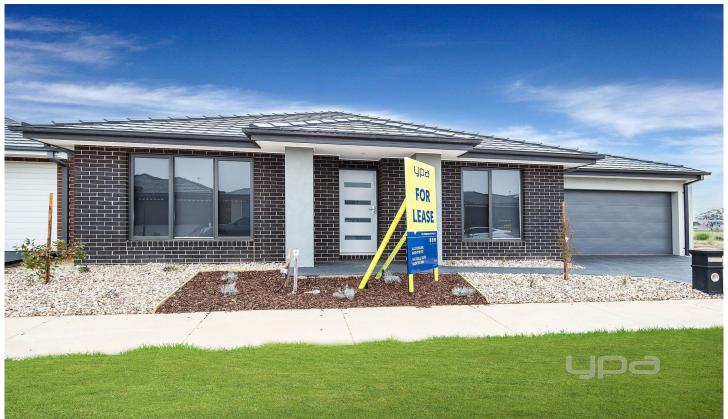

## 22 Folkestone Road WERRIBEE VIC

Here we have this fantastic brand new home situated just minutes from the freeway and only a short drive to Werribee CBD Precinct with Restaurants, Cafes, Werribee Train Station and Shops galore.

Property features include:

Three bedrooms, Master bedroom with En-suite Open plan Kitchen, meals and family living area Central main bathroom and separate laundry Double car garage

Extra features: Stainless Steel appliances, ducted Heating, split system cooling, tiled living zones, carpeted bedrooms, internal access from garage, low maintenance gardens, all bedrooms with build in robes, additional storage cupboards and much more