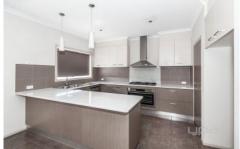

Master bedroom with spacious walk in robe and ensuite Built in robes in additional three bedrooms

Kitchen with modern kitchen appliances

Central bathroom & internal laundry

Formal lounge room with a split system