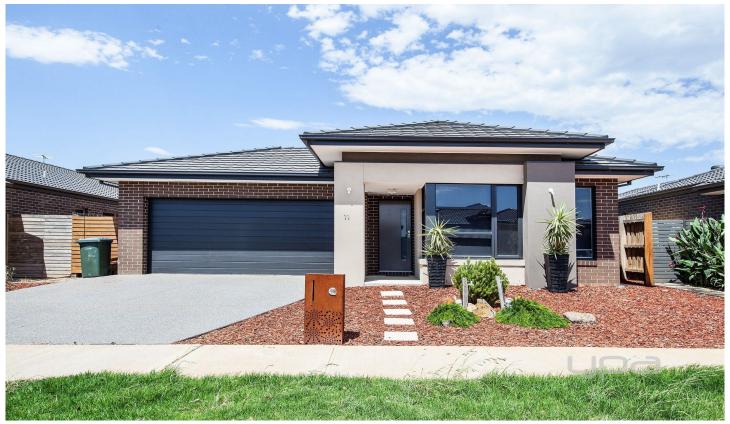

## 11 Coliban Road WERRIBEE VIC

This stunning modern, spacious and near new three bedroom home offers all the comforts. Master bedroom features walk in robe, ensuite with twin vanities and extra-large shower, double built in robes in the other two bedrooms, central bathroom, ducted heating, home theatre room, open plan tiled kitchen, dining and living, stone top benches, 900ml stainless steel cooking appliances, dishwasher, walk in pantry, walk in linen cupboard and storage room. Outside offers a covered alfresco, double lock up garage on remote with internal access, private and enclosed yard.