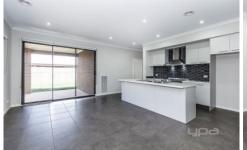

## 11 Coliban Road WERRIBEE VIC

This stunning modern, spacious and near new three bedroom home offers all the comforts. Master bedroom features walk in robe, ensuite with twin vanities and extra-large shower, double built in robes in the other two bedrooms, central bathroom, ducted heating, home theatre room, open plan tiled kitchen, dining and living, stone top benches, 900ml stainless steel cooking appliances, dishwasher, walk in pantry, walk in linen cupboard and storage room. Outside offers a covered alfresco, double lock up garage on remote with internal access, private and enclosed yard.