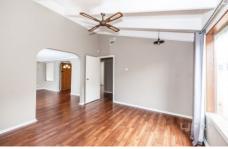

Property features include:

Three bedrooms, two of which are fitted with built in robes Separate & spacious L-shaped lounge room Central bathroom with 2-way access Living/ Dining space with gorgeous cathedral ceilings Outside offers carport with front and rear roller doors and ample driveway car parking