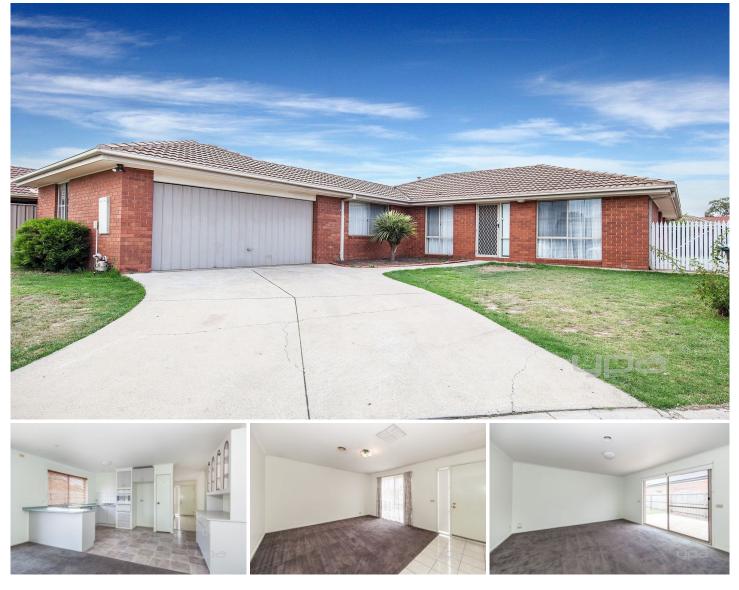

## 2 British Place HOPPERS CROSSING VIC

This very well presented spacious three-bedroom home is sure to make every family comfortable. Located in a quiet street just off Tarneit Road this home is close to schools, Werribee plaza shopping centre and public transport.

Property features include: Three good sized bedrooms all with built in robes Large formal lounge upon entry Kitchen with ample storage and bench space Open plan dining and second living/rumpus room Central main bathroom with separate toilet and laundry Double lock up garage

Extra features: ducted heating and cooling throughout the home, outside offers a good-sized yard, gas cooktop and electric wall oven, side gate access which can fit cars/caravan and much more.