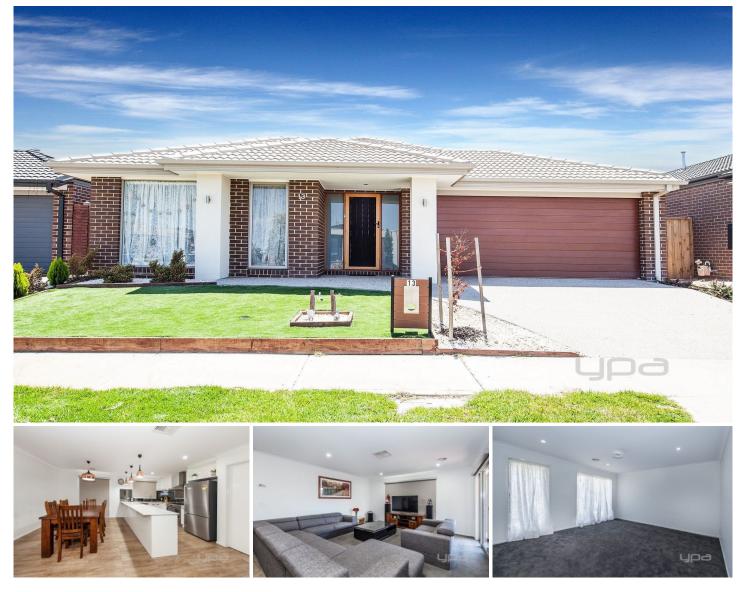

## **13 Pellets Road WYNDHAM VALE VIC**

Here we have on offer is this near brand new four-bedroom home with plenty of light and space.

Situated in the all new, up and coming Jubilee Estate, which is surrounded by beautiful parklands and only a short drive to the local schools and shops.

Property Features include:

Four bedrooms all with mirrored built in robes, Master bedroom with en-suite and walk-in robe Formal living area upon entry Open plan living and dining area Kitchen with plenty of cupboard and bench space Double door entry to large additional study room Central main bathroom with separate toilet Double remote-controlled garage

Extra features: undercover decked entertaining area with