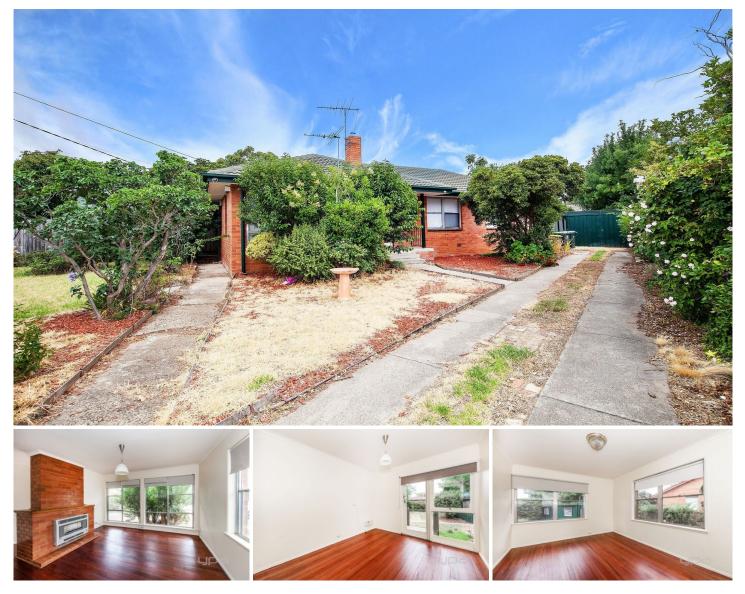

## 114 Market Road WERRIBEE VIC

This immaculately presented and renovated property has plenty to offer, Situated in the heart of Werribee and only 1km (approx) to the Werribee train station and Werribee CBD, shops and schools.

Property features include:

Three bedrooms all with freshly polished timber floorboards

Central bathroom, separate toilet and laundry

Lounge room upon entry

Entertainers kitchen with plenty of bench and storage space

Additional outdoor home office/ kids retreat

Extra features: gas heater, dishwasher, gas stove top cooking, workshop/ or garage, clothes line and much more. (PHOTO ID REQUIRED AT OPEN FOR INSPECTION)