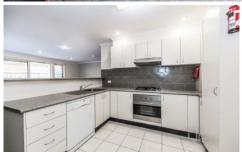

Property features include:

Two off street parking spaces

Three decent sized bedrooms, main bedroom has a entry to bathroom

kitchen extends to an open dining and living area Central upstairs bathroom Outside has a private and enclosed courtyard

Extra features: dishwasher, gas cooktop, split system to

3 2 2 2

View: https://www.ypa.com.au/7362884

Ali Dowling 0450 778 972

Jarrod Loughlin 0405 857 895