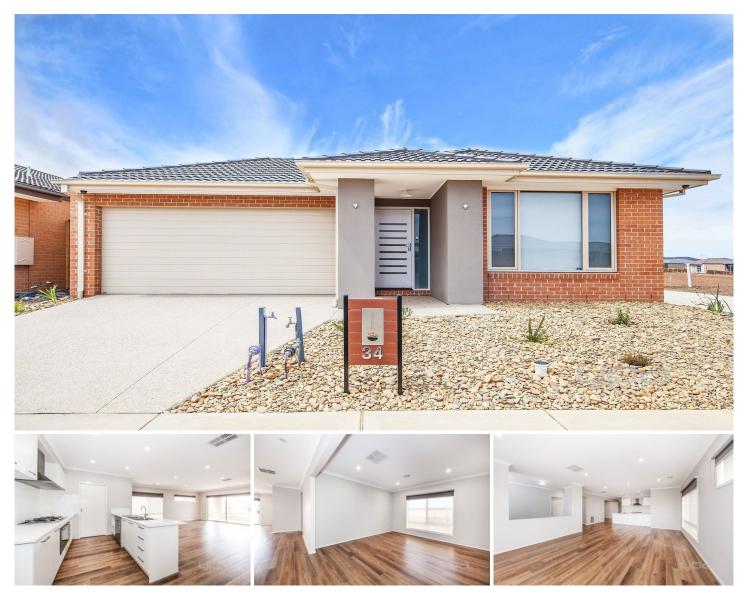

## 34 Pascolo Way WYNDHAM VALE VIC

This brand-new house is ready to move into. Situated in the Jubilee Estate, which is surrounded by beautiful parklands and only a short drive to the local schools and shops.

Property Features include:

Four bedrooms, Master bedroom with en-suite and walk-in robe

Open plan living and dining area

Kitchen with plenty of cupboard and bench space Additional living area

Central main bathroom with separate toilet and laundry Alfresco and double remote-controlled garage

Extra features: ducted heating, evaporative cooling, study nook, walk in pantry, 5 burner gas stove top cooking, low maintenance gardens, Caesarstone bench, 900mm European made kitchen appliances, dishwasher, additional