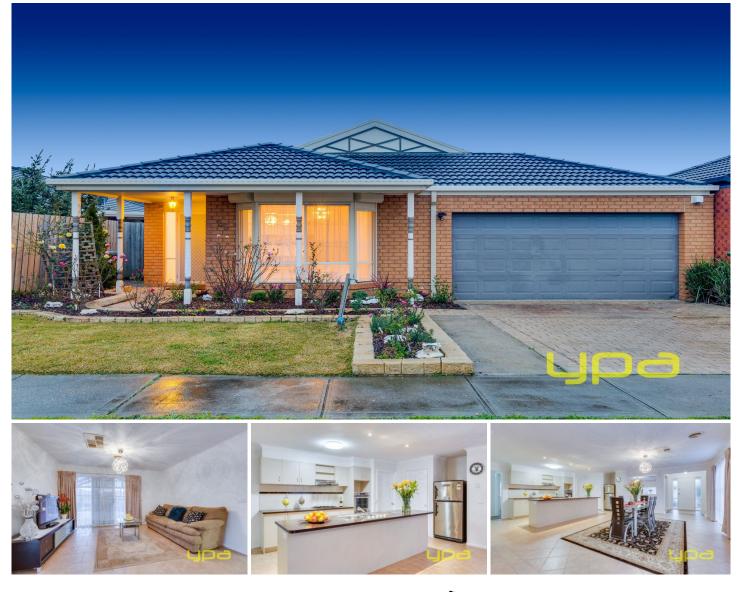

## 26 Alfred Park Drive TARNEIT VIC

Situated in the ever so popular Rose Grange estate of Tarneit this immaculately presented home is sure to make every family comfortable. Located in the centre of plenty amenities; Within walking distance to Tarneit train station, local shops - Coles, Kmart & Harris Scarfe, Baden Powell College, and within minutes to freeway access!

## Property features Include:

Three spacious bedrooms, Master bedroom with walk in robe, en-suite and access to the backyard Formal carpeted lounge upon entry Kitchen, meals and family living room adjoining to large outdoor entertaining area with covered pergola Central bathroom with separate toilet and laundry Double remote garage with internal access 3 🛤 2 🚔 2 🚘