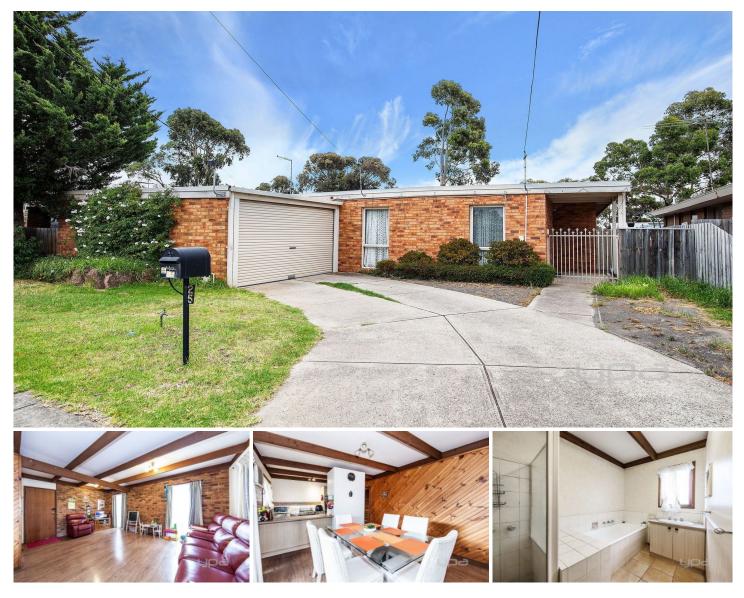

## 25 Canberra Avenue HOPPERS CROSSING VIC

Located in the very popular Woodville Estate is this little gem which has everything you could need and more. This cosy three-bedroom home is close to Pacific Werribee, very reputable schools and to top it off the home is also near public transport and parklands.

Property features include: Three bedrooms all with built in robe Formal lounge room upon entry Kitchen and meals area Central main bathroom with separate toilet and laundry Single roller door leading to carport with enough space for 2 cars

Extra Features: heating and cooling unit, good size yard, garden shed, additional workmens shed, additional storage area under carport space, undercover entertaining area.