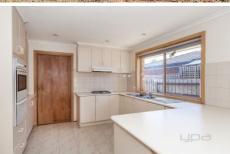

Property features include:

Three bedrooms, Master with access to main bathroom and walk in robe
Lounge upon entry
Kitchen/meals area adjoining to meals area
Central main bathroom with separate toilet and laundry
Side access to large workmens shed