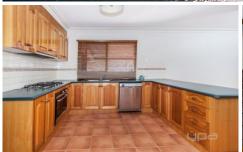

Three spacious bedrooms, master with ensuite & WIR, other two bedrooms with BIR

Spacious loungeroom upon entry

Open plan kitchen & dining with stainless steel cooking appliances

Central bathroom upstairs with separate guest toilet downstairs