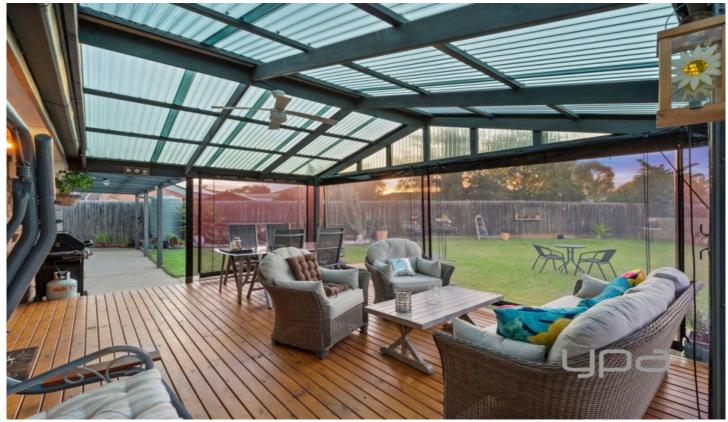

Property features include:

Three fitted bedrooms with built in robes, master with an updated en-suite Formal Lounge area

Spacious meals area overlooking the kitchen fitted with a gas cooktop

Updated Central bathroom Huge enclosed pergola area