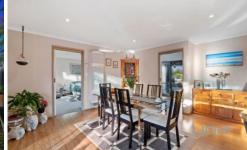

Property features include:

Three fitted bedrooms with built in robes, master with an updated en-suite Formal Lounge area

Spacious meals area overlooking the kitchen fitted with a gas cooktop

Updated Central bathroom Huge enclosed pergola area