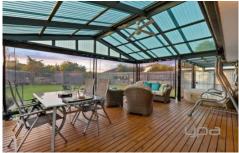

Property features include:

Three fitted bedrooms with built in robes, master with an updated en-suite Formal Lounge area

Spacious meals area overlooking the kitchen fitted with a gas cooktop

Updated Central bathroom Huge enclosed pergola area