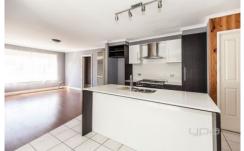

Property features include:

Three bedrooms all with built in robes

Open plan living that leads through to contemporary kitchen

Separate good sized rumpus with bar area

Enclosed carport with roller door

Central bathroom

Extra features: stone benches, 900m stainless steel upright cooker, gas heating & cooling, ample storage cupboards.

3 📭 1 🔓 2 🗬

View: https://www.ypa.com.au/7362897

Ali Dowling 0450 778 972