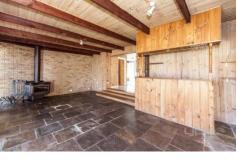

Property features include:

Three bedrooms all with built in robes

Open plan living that leads through to contemporary kitchen

Separate good sized rumpus with bar area

Enclosed carport with roller door

Central bathroom