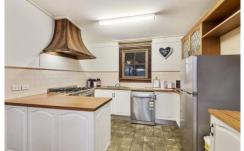

## Property features include:

Three enormous bedrooms all with full en-suite bathrooms Formal lounge which features a large fireplace

Kitchen/ meals area with plenty of bench and cupboard space

Additional rumpus/ games room, and additional study room