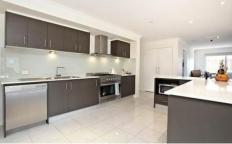

Property features include:

Offering four bedrooms, each tailored with carpeted flooring & built in robes
Master inclusive of walk in robe & separate ensuite
Central bathroom, fitted with detached shower & bathtub
Separate toilet & laundry Rear access present
Open plan lounge, just off the kitchen/meals