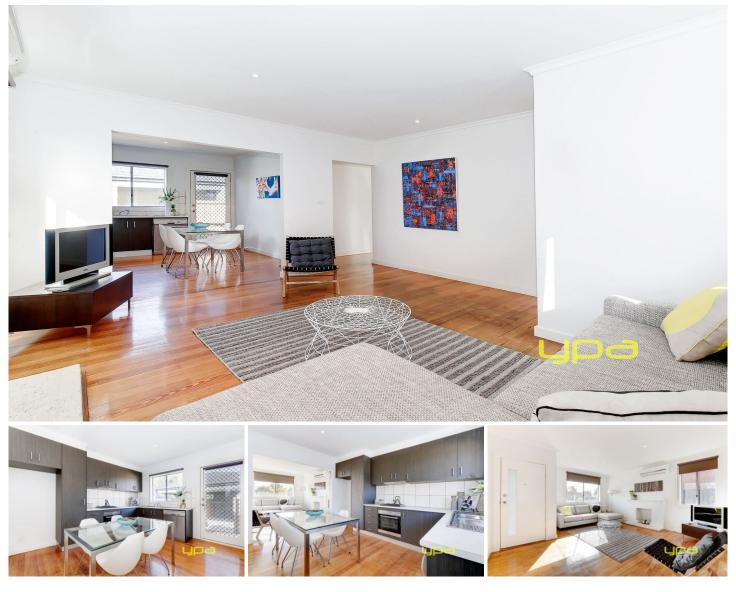

## 1/137 Market Road WERRIBEE VIC

This neat and tidy three-bedroom home is offering affordability while not compromising on location. Situated in the heart of Werribee CBD, with walking distance to all amenities including the public transport network, schools, shops, cafes and much more.

Property features include:

Three bedrooms, fitted with built in robes Open-plan lounge room w/ ornamental fireplace Central modern bathroom Internal laundry, with rear access Double garage on remote

Extra features include; Polished timber floors, modern kitchen with stainless-steel appliances, dishwasher, reverse cycle split system heating & cooling, low