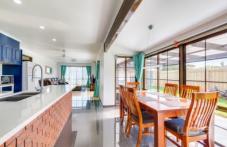

## Property features include:

Three fitted bedrooms, master with full en-suite & walk in robes

Multiple living zones with huge formal lounge area at the entrance.

Stunning hostess kitchen with loads of cupboard space and stainless steel appliances