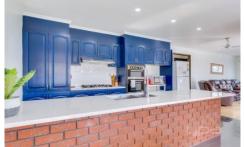

## Property features include:

Three fitted bedrooms, master with full en-suite & walk in robes

Multiple living zones with huge formal lounge area at the entrance.

Stunning hostess kitchen with loads of cupboard space and stainless steel appliances