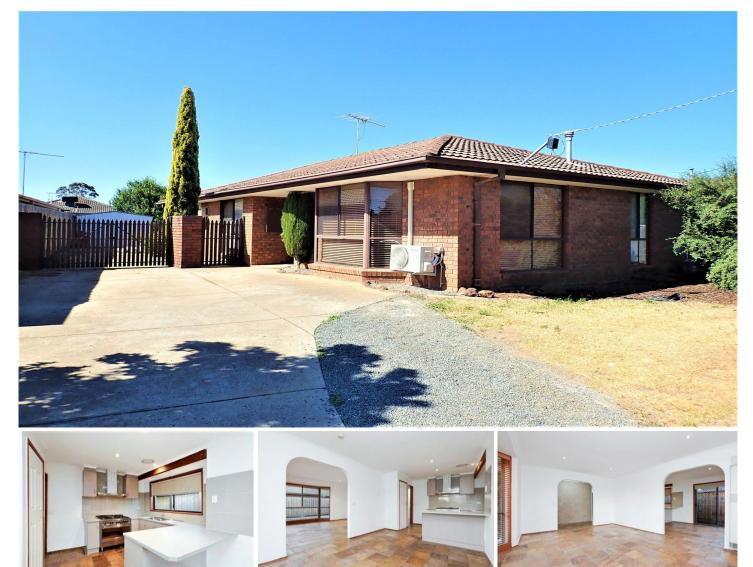

## 29 Intervale Drive WYNDHAM VALE VIC

This comfortable family home is within close-proximity to local shops, schools and public transport, also within a 5-minute drive from Werribee CBD and Railway station, likewise Wyndham Vale Train Station take your pick!, and not to forget Iramoo Primary School is just 5 houses away.

## Property features include;

- Three bedrooms all with built in robes
- Updated kitchen adjoins to meals area
- Spacious lounge room with bay window

Central updated main bathroom with separate toilet and laundry

Additional bungalow with two separate rooms, this could be used as 4th bedroom/ home office space

Extra features: stainless steel appliances, floorboards, large double shed, pergola area, split system cooling, wall