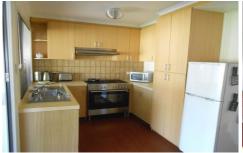

Property features include:
Three well presented bedrooms
Spacious loungeroom upon entry
Central kitchen & dining area with modern cooking appliances
Huge pergola for year round entertaining

Huge pergola for year round entertaining Ducted heating & split system cooling