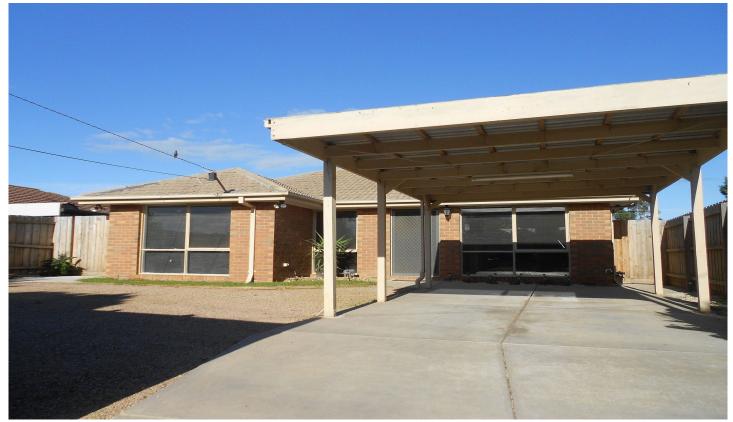

## 93 Parramatta Road WERRIBEE VIC

This magnificent three bedroom home is sure to be the perfect fit! The home is within close proximity to local shops, reputable schools, public transport, walking tracks, parks & much more.

Property features include:
Three well presented bedrooms
Spacious loungeroom upon entry
Central kitchen & dining area with modern cooking appliances
Huge pergola for year round entertaining

Huge pergola for year round entertaining Ducted heating & split system cooling

Extra features: Three garden sheds, single carport, front fence with gate for security & privacy, low maintenance gardens

(PHOTO ID REQUIRED AT OPEN FOR INSPECTION)

3 📭 1 🖺 1 🗬

View: https://www.ypa.com.au/7362904