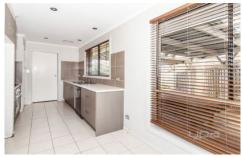

## 9 Blackwood Court WERRIBEE VIC

Set in a quiet court location, only a stones throw away from all amenities such as; schools, shops and public transport.

Property features include:

Three spacious bedrooms
Central bathroom with separate toilet & laundry
Modern kitchen with an abundance of cupboard space
Covered outside entertainment area
Double oversized lock up garage

Extra features include; Gas wall heating, split system air conditioning, alarm system, dishwasher, modern kitchen appliances, timber venetians and a large grassed backyard for the kids to run wild!

(PHOTO ID REQUIRED AT OPEN FOR INSPECTION)