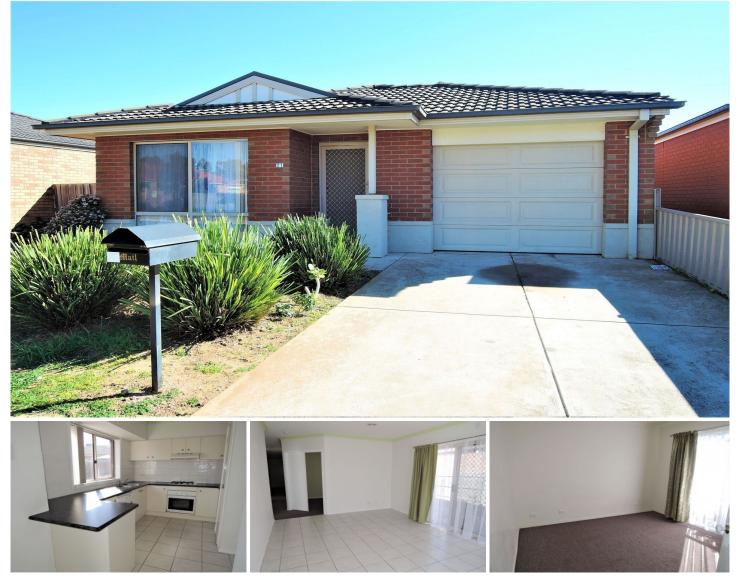

## 21 Everwin Drive WERRIBEE VIC

This delightful three-bedroom family home is located close to all the amenities such as reputable schools, public transport, Pacific Werribee Shopping centre, Werribee CBD cafes, shops, restaurants and with the Werribee train station, Werribee River bike trails, walking tracks just a few minutes away.

## Property features include:

Three fitted bedrooms

Multiple living zones with formal lounge area at the entrance.

Kitchen with loads of cupboard space

- Central main bathroom with separate toilet.
- Single garage and decent sized backyard.

Extra features: split system, ducted heating, downlights, dishwasher, gas stove top cooking and much more