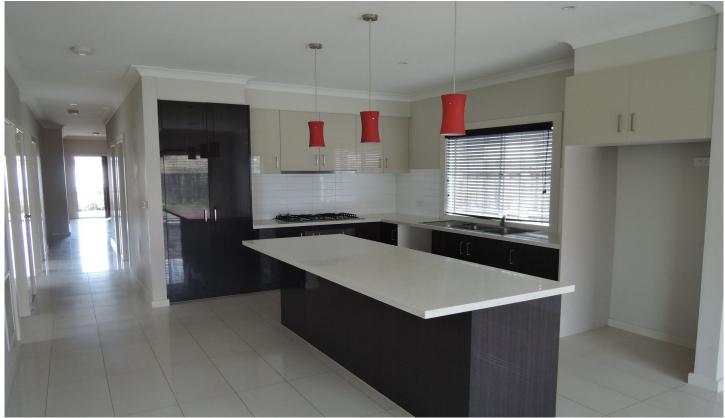

Master with walk in robe & en suite
Double built in robes to remaining bedrooms
Large open plan tiled kitchen, dining & living
Modern stainless-steel cooking appliances
Single lock up garage with internal access