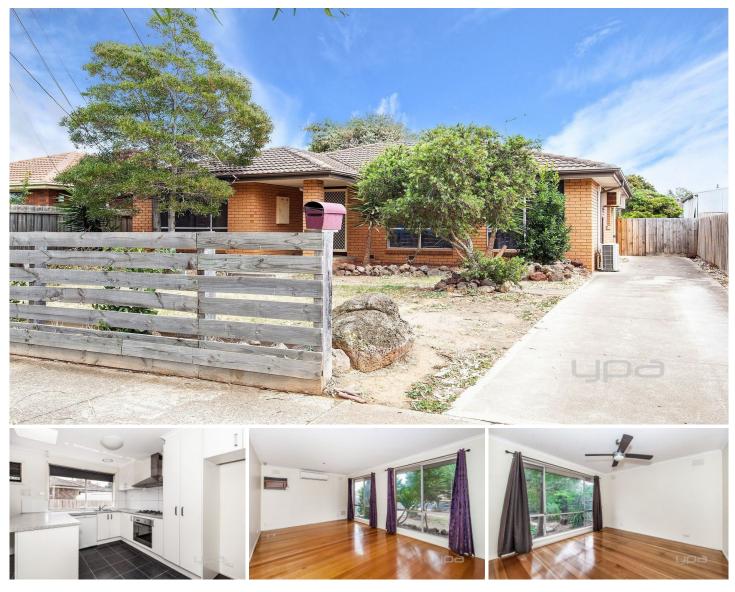

## 6 Hooker Road WERRIBEE VIC

Positioned in the heart of Werribee and within close proximity to Werribee Train Station and Werribee CBD lays this beautifully presented home.

Property features include:

- 3 Bedrooms all with floorboards
- Good sized living and dining area

Updated kitchen with plenty of bench and cupboard space Updated central main bathroom with separate toilet and laundry

Pergola and good size backyard with garden shed

Extra features: polished floorboards, dishwasher, gas stove top, split system air conditioner, screen door and much more.