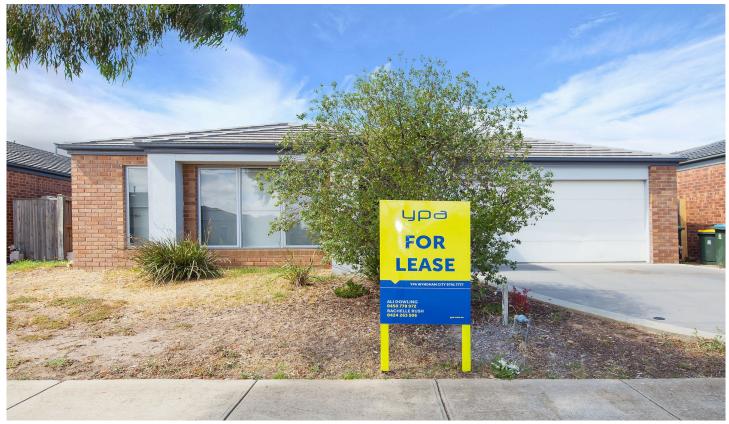

## **58 Tyler Crescent TARNEIT VIC**

Newly painted and brand new carpets this home is sure to impress from the minute to step inside. Located in Moorookyle Estate which will give you access to the club swimming pool, tennis court and gym. You will also be close to the new Tarneit shopping centre and schools.

Property features include:

Four bedrooms, master with walk-in and others with built-in robes

Large carpeted lounge area

Additional open plan living and tiled meals area

Kitchen with plenty of bench and cupboard space

Ensuite and family bathroom

Double garage and good-sized back yard

Extra features: ducted heating, split system cooling, plenty of cupboard space, ceiling fans, pergola entertaining area

4 2 2 2

View: https://www.ypa.com.au/7362917